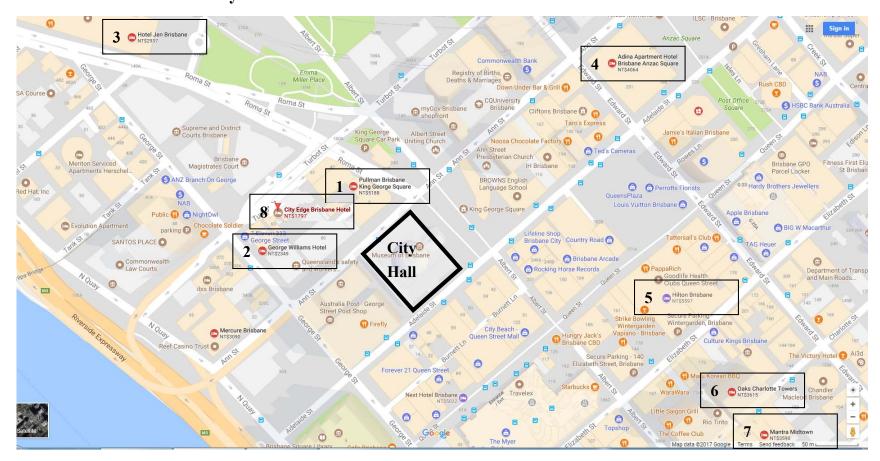

## Place to visit: Brisbane City Hall

## Hotels you can choose nearby:

| Hotels you can choose hear by. |  |                                                             |  |  |
|--------------------------------|--|-------------------------------------------------------------|--|--|
| 1.                             |  | Pullman Brisbane King George Square:  https://goo.gl/cpym2e |  |  |
| 2.                             |  | George Williams Hotel  thttps://goo.gl/YxDB4E               |  |  |
| 3.                             |  | Hotel Jen Brisbane  https://goo.gl/LKfWwG                   |  |  |
| 4.                             |  | Adina Apartment Hotel  https://goo.gl/upW3p7                |  |  |
| 5.                             |  | Hilton Brisbane  https://goo.gl/B4bfPJ                      |  |  |
| 6.                             |  | Oaks Charlotte Towers  thttps://goo.gl/R82GHe               |  |  |
| 7.                             |  | Mantra Midtown  A https://goo.gl/ehPDSY                     |  |  |
| 8.                             |  | City Edge Brisbane Hotel  https://goo.gl/QW9LBJ             |  |  |

## Please choose the rooms from two of the hotels and tell us why you choose it:

| Items         | Hotel A: | Hotel B: |
|---------------|----------|----------|
|               |          |          |
| distance from |          |          |
| City Hall     |          |          |
| price         |          |          |
| size of the   |          |          |
| room          |          |          |
| convenience   |          |          |
| comfort       |          |          |
| Facilities /  |          |          |
| equipment     |          |          |
|               |          |          |
|               |          |          |
|               |          |          |
|               |          |          |
|               |          |          |
|               |          |          |