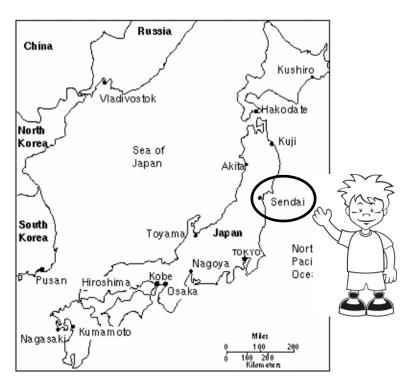

## (Naohito is a new student from Japan. He is now talking 1 the classmates.)

A-fu: What are you looking at?

Naohito: A map, a map of Japan.

Yu-han: You are from Japan, but <u>2</u> on the map are you from?

Naohito: Sendai. See, it's here.

A-fu: Sendai? A big tsunami hit there on March 11, 2011?

Naohito: 3

Yu-han: How is it there now?

Naohito: Well, it is better. But many people are still fighting for living. I hope they can be fine.