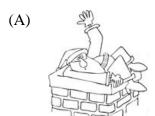

#### Where is he now?

"Help! Help!" Santa is crying.

"Help! Help!" Santa is waving his hand.

Ah! He is over there!

He is stuck in the chimney.

There are too many toys on his back.

Poor Santa!

## 🔲 title 標題 chimney 煙囱

- 7. Which is the best (最好的) title for the song?
  - (A) Santa is busy.

- (B) Santa is hungry.
- (C) Santa is missing (失蹤的).
- (D) Santa is lucky.
- 8. What time is it very likely (很可能) now?
  - (A) 11:00 a.m.
- (B) 12:00 p.m.
- (C) 8:00 p.m.
- (D) 4:00 p.m.
- 9. Which picture shows (呈現) "<u>He is stuck in the chimney</u>"?