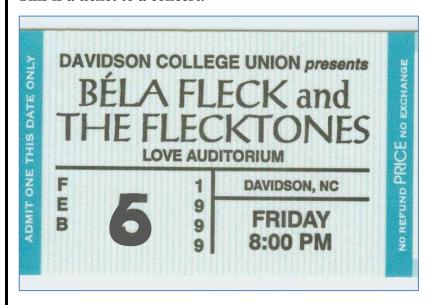

#### This is a ticket to a concert.

- 6. When is the concert?
  - (A) On Saturday morning.
  - (C) On Saturday evening.
- (B) On Friday morning.
- (D) On Friday evening.

II.

| Title: |
|--------|
|--------|